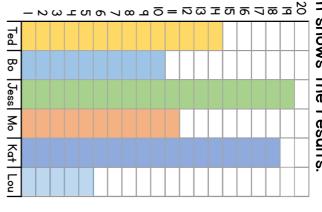

l mark

Lou gets 5 balls through the hoop.

The children in class 2 have a competition.

in I minute. They count how many balls go through a hoop

The diagram shows the results.

Who gets the most balls through the hoop?

Jess

l mark

How many more balls does Kat get through the hoop than Mo?

- mark

|                                                                           |                                                                                               |                                              |                                                                     |                    |                      |                | ω                                                                      |
|---------------------------------------------------------------------------|-----------------------------------------------------------------------------------------------|----------------------------------------------|---------------------------------------------------------------------|--------------------|----------------------|----------------|------------------------------------------------------------------------|
| have left?                                                                | If Teddy spe                                                                                  | How much ma                                  | How much ma                                                         | Dora re            | Jack<br>Eva          | Child<br>Teddy | The pictograr<br>children have                                         |
| £ 20                                                                      | £ 25  If Teddy spends £5, how much money does he                                              | How much more money does Dora have than Eva? | How much money does Jack have?                                      | represents £5      |                      | Money          | The pictogram shows how much money 4 children have in their money box. |
| l mark                                                                    | - mark                                                                                        | - mark                                       |                                                                     |                    |                      |                |                                                                        |
| Circle how con  I 2  Not confident                                        | On Friday, the chicke they do on Thursday. Complete the pictogr                               | On Thursda                                   | Each ore                                                            | Thursday<br>Friday | Tuesday<br>Wednesday | Day<br>Monday  | The pictogram shows chickens lay each day.                             |
| le how confident you feel with statistics.  I 2 3 4 5  Not Very confident | On Friday, the chickens lay one more egg than they do on Thursday.<br>Complete the pictogram. | On Thursday, the chickens lay 4 eggs.        | Each () represents 2 eggs.<br>How many eggs were laid on Wednesday? | V                  | ay '                 | Number of eggs | <u> </u>                                                               |
| <b>လ</b>                                                                  | an  2 marks                                                                                   | eggs I mark                                  |                                                                     | ,                  |                      |                |                                                                        |